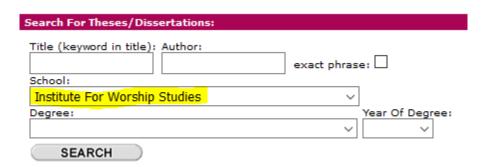

#### Searching TREN: Advanced Search

 The Advanced Search allows you to limit to institution, so you can get a list of IWS dissertations by year.

The Advanced Search also enables a subject search.