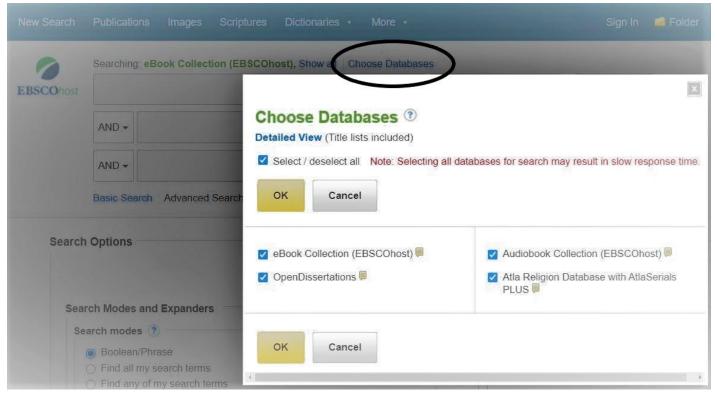

#### IWS Atlas and eBook Combined Search

- IWS Atlas and eBooks are available on the EBSCOhost platform.
- On the Search screen, select Choose Databases to select all databases to search at the same time.