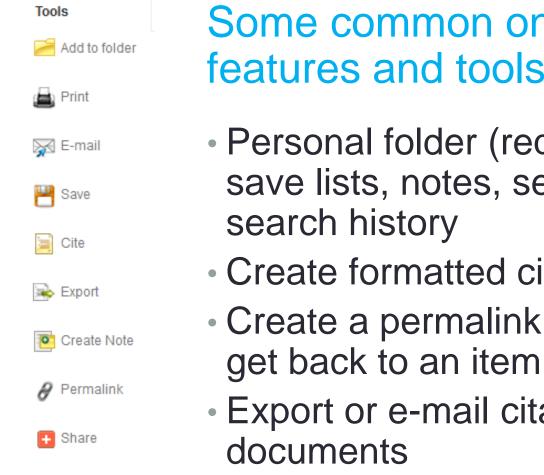

## **EBSCOhost Folder**

Click the folder icon to the right of results to add a citation to the folder. Folder view allows you to:

- Print list of resources
- E-mail list of resources
- Save list of resources
- Save searches
- Export citations

## Common Online Platform Tools

Some common online database features and tools to look for:

- Personal folder (requires a login) to save lists, notes, searches, and
- Create formatted citations
- Create a permalink a direct link to get back to an item in the database
- Export or e-mail citations or