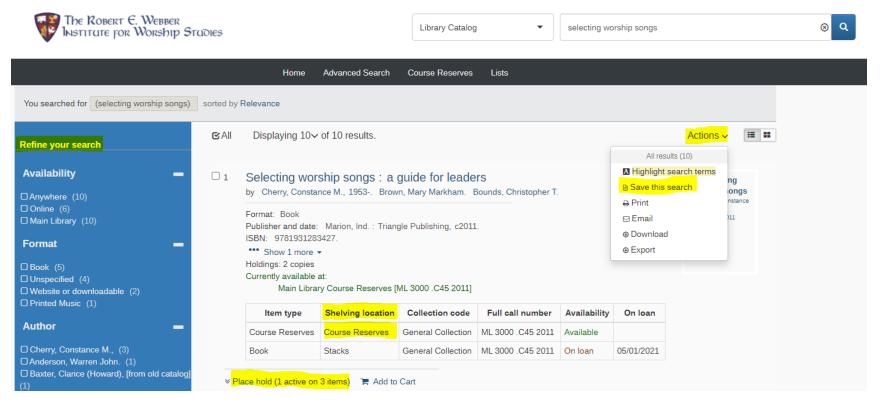

## IWS Library Catalog: Search Results

#### TIPS:

- Scroll down to see available items, dates due, and number of holds
- · Refine your search using facets on the left
- Check the *shelving* location: Reserves only check-out overnight
- Use the Actions menu to save a complex search to repeat later

#### **IWS Library Catalog: Additional Features**

| Home Advanced Search Course Reserves Lists                                                                                                                                                                                                                                                                                                                                          |                                                                                                                           |
|-------------------------------------------------------------------------------------------------------------------------------------------------------------------------------------------------------------------------------------------------------------------------------------------------------------------------------------------------------------------------------------|---------------------------------------------------------------------------------------------------------------------------|
| Selecting worship songs : a guide for leaders /<br>Constance M. Cherry, Mary M. Brown, Christopher T. Bounds<br>by Cherry, Constance M., 1953 Brown, Mary Markham. Bounds, Christopher T.<br>Format: Book                                                                                                                                                                           | Search Results Navigator           ← Previous         ■ List         Next →                                               |
| Subjects:       Church music.       Hymns, English > History and criticism.         Publisher and date:       Marion, Ind.: Triangle Publishing, c2011.         ISBN:       9781931283427.       ; 1931283427.         Library of Congress Call Number:       ML3000.C45 2011         Description:       64 p.: ill.; 26 cm.         System Control Number:       (OCoLC)0703158401 | Title Actions <ul> <li>✓ Place hold</li> <li>➡ Print</li> </ul>                                                           |
| Course Reserves *** Hide -<br>Sunday Worship Default DWS702 Default Constance Cherry, Jeff Barker<br>Copies: 1 of 3 copies available                                                                                                                                                                                                                                                | III Save to Your Lists                                                                                                    |
| ∀ Place hold (1 active)     Terr Added to Cart                                                                                                                                                                                                                                                                                                                                      | C Search For Title In -<br>Other Libraries (WorldCat)<br>Other Databases (Google Books)<br>Online Stores (Bookfinder.com) |
| Your Cart                                                                                                                                                                                                                                                                                                                                                                           |                                                                                                                           |
| B More Details      Print      Email      Download      Empty Titles and Close     Selected items:      Remove title III Add to a List      Place hold      View citation     CAll Title details     Library holdings     Selecting worship songs : a guide for leaders / by Cherry, Constance M., 1 available of 2 copie                                                           |                                                                                                                           |
| Marion, Ind. : Triangle Publishing, c2011.                                                                                                                                                                                                                                                                                                                                          | Empty and close Close                                                                                                     |
| View Citations                                                                                                                                                                                                                                                                                                                                                                      |                                                                                                                           |

Cherry, C M. (c2011). *Selecting worship songs: a guide for leaders*. Triangle Publishing: Marion, Ind.

#### TIPS:

- Click on the title in the results list to see the detailed record view with more functions
  - See classes with the title on Course Reserves
  - Save to personal lists
  - > View nearby items on IWS library shelves
  - > See subject terms to search
  - Search in other libraries
- Put the title in your cart to see extra helps and features
  - See an APA citation you can copy and paste
  - E-mail the citation to yourself