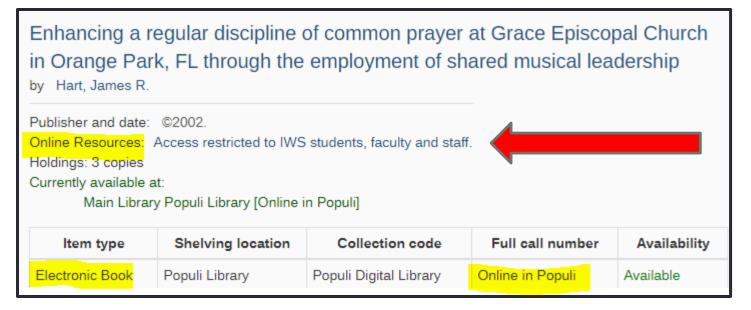

## **IWS Thesis Collection Online**

- Search for digital copies of IWS theses in the Catalog
- · Search the catalog by author, title, or subject
- Add "Institute for Worship Studies" to subject search
- When you find the thesis record you want in the catalog, click on the "Online Resources" link to access
- You will need to login to Populi to retrieve the file.