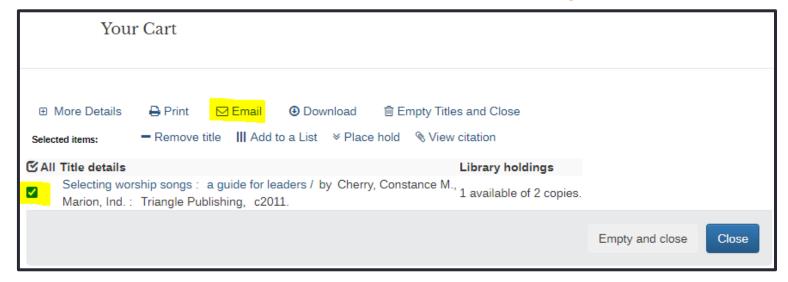

## Catalog Account: Cart

- The Cart allows you to select a list of items to place on hold, save to a list, or e-mail to yourself.
- To request books to be mailed to you, first email contents of cart to yourself, then forward the list to library@iws.edu with your mailing address.