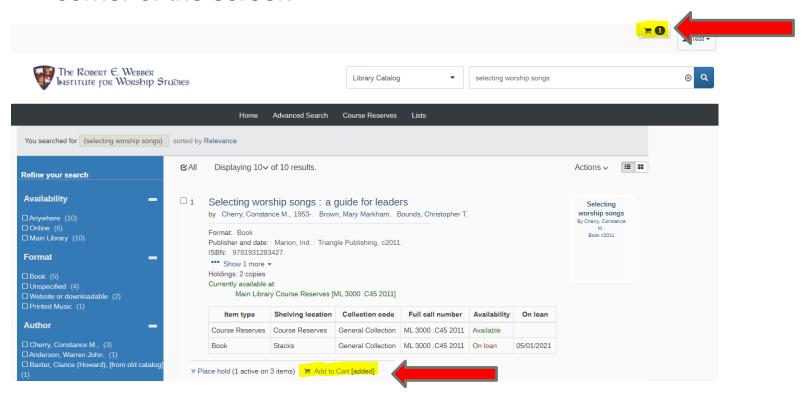

### Catalog Account: Cart

- Select an item from Your search results to add to your Cart
- The Cart icon will appear in the upper right-hand corner of the screen

## Catalog Account: Cart

- The Cart allows you to select a list of items to place on hold, save to a list, or e-mail to yourself.
- To request books to be mailed to you, first email contents of cart to yourself, then forward the list to library@iws.edu with your mailing address.